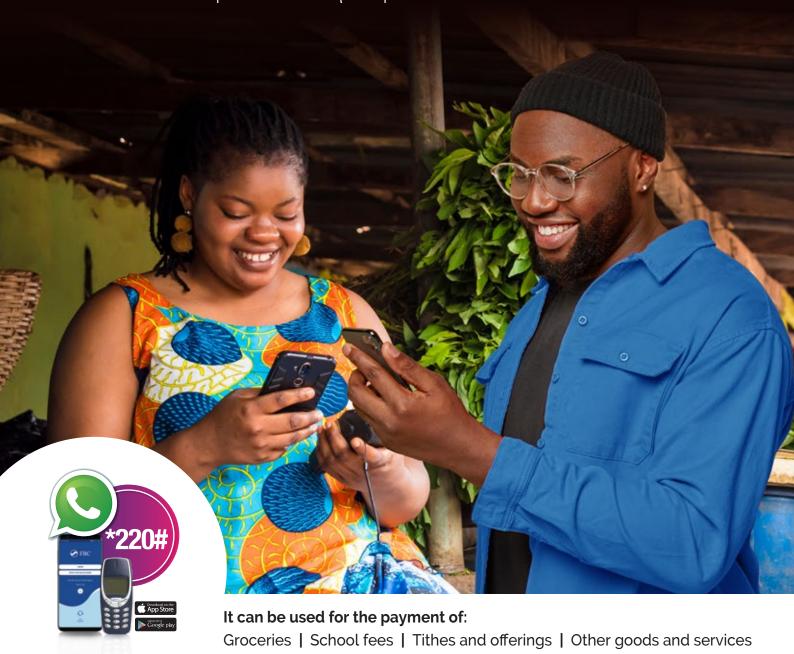

# FBC Zipit Smart Payment Solution for Account holders

#### How do I pay using Zipit Smart (FBC Account holder)

- Dial \*220#
- Select Banking Services
- · Enter 4 Digit pin code
- Select option 6 Merchant Payment
- Select option 1 Zipit Smart
- Enter merchant code

#### For other Banks (Non-FBC Customers)

Dial your Banks USSD menu and follow through the prompts